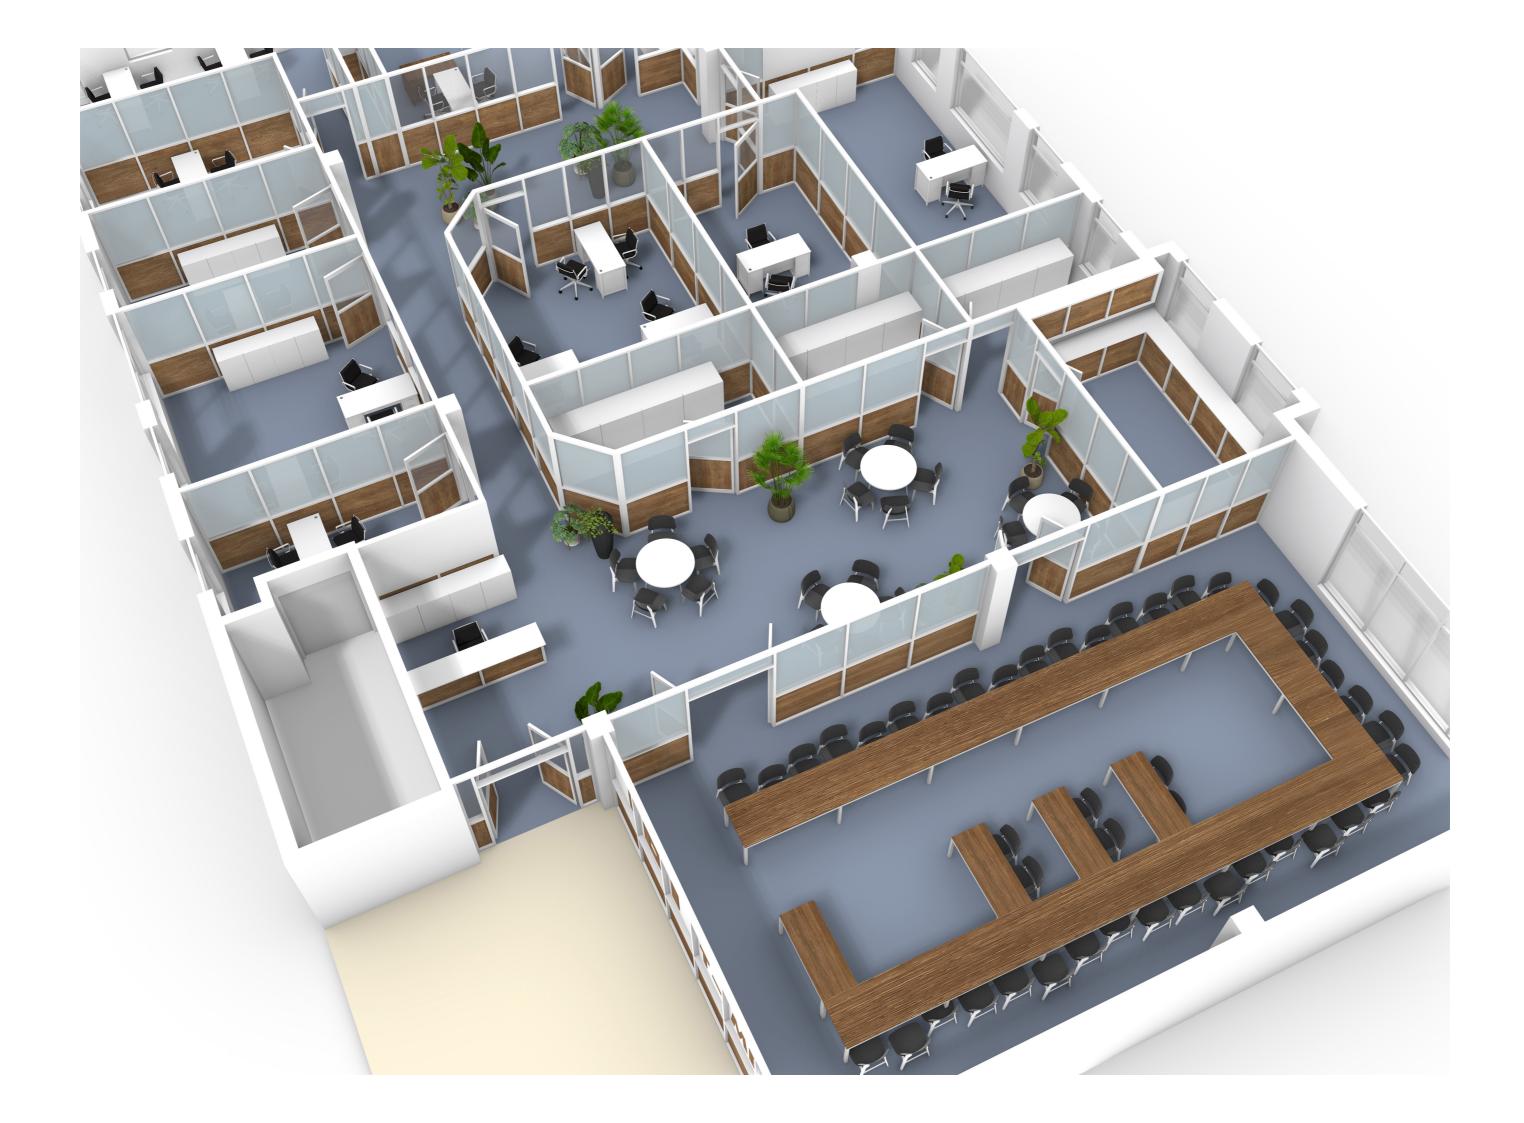

## **DESIGN CONCEPT**

The partitions are designed as to create two centralities within the office space.

The first one, on the side of the entrance, links the reception, the conference room and the kitchen, as well as the service rooms such as the server room and the storage room. It is the first space that users encounter and is thus generous. It provides a space to meet during a break, after a conference or to wait for a meeting.

The second centrality, on the side of the offices, serves as distribution for the office spaces, as printers' center and as informal meeting point.

As the existing ceiling is low (2.5m), the partitions are built until the top, to avoid noise perturbations between offices, notably during presentations. No existing ceiling fixture has to be moved, and every room except the grants and subcontracts' office has an AC inlet.

The transparency of the partitions allows visual contacts between colleagues, a feeling of openness and more light. In between offices and where needed, frosted glass is installed to allow light to come in. White filling panels are installed on the walls where projection is needed.