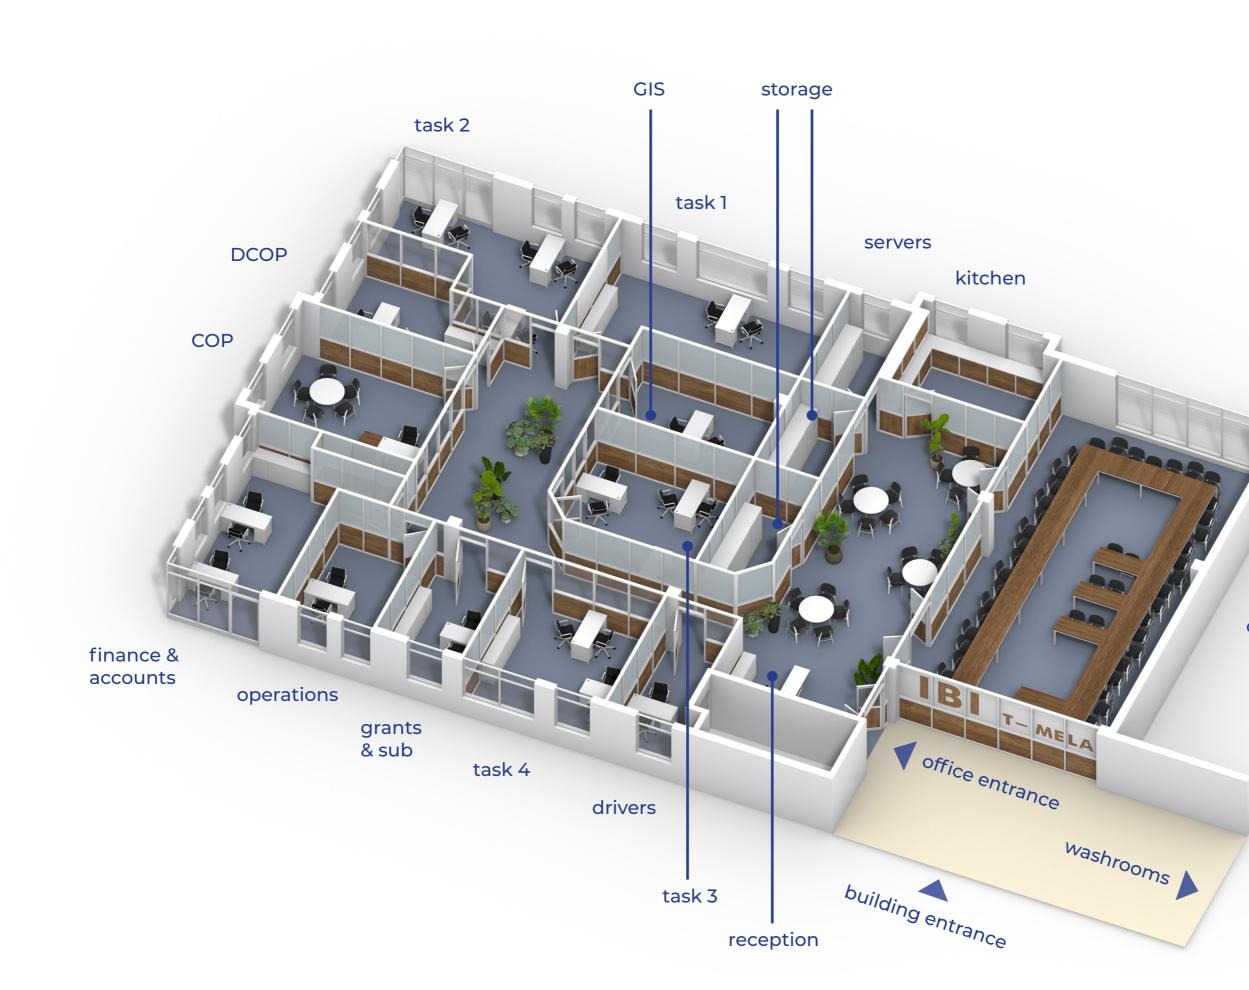

## **DESIGN CONCEPT**

The partitions are designed as to create two centralities within the office space.

The first one, on the side of the entrance, links the reception, the conference room and the kitchen, as well as the service rooms such as the server room and the storage room. It is the first space that users encounter and is thus generous. It provides a space to meet during a break, after a conference or to wait for a meeting.

The second centrality, on the side of the offices, serves as distribution for the office spaces, as printers' center and as informal meeting point.

As the existing ceiling is low (2.5m), the partitions are built until the top, to avoid noise perturbations between offices, notably during presentations. No existing ceiling fixture has to be moved, and every room except the grants and subcontracts' office has an AC inlet.

The transparency of the partitions allows visual contacts between colleagues, a feeling of openness and more light. In between offices and where needed, frosted glass is installed to allow light to come in. White filling panels are installed on the walls where projection is needed.