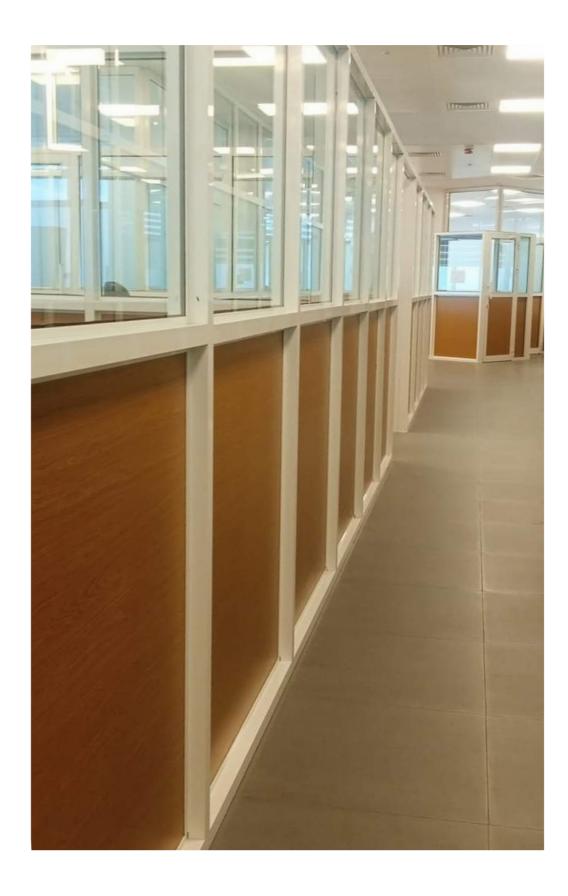

The transparency of the partitions allows visual contacts between colleagues, a feeling of openness and more light. In between offices and where needed, frosted glass is installed to allow light to come in. White filling panels are installed on the walls where projection is needed.