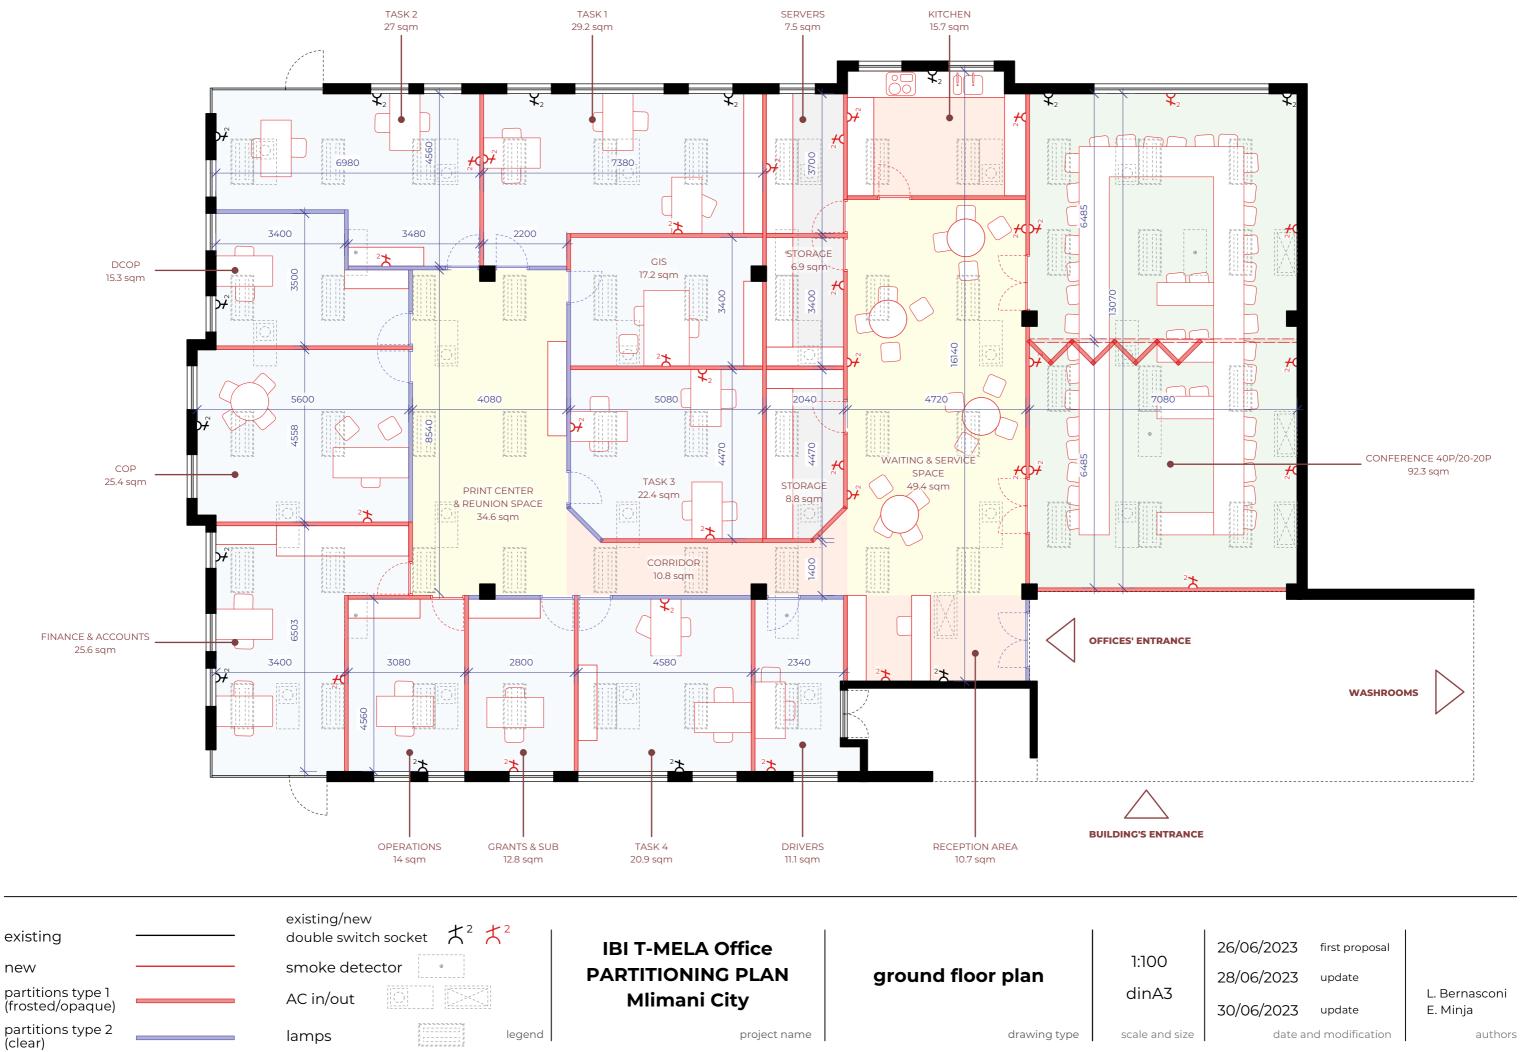

## **DESIGN CONCEPT**

The partitions are designed as to create two centralities within the office space.

The first one, on the side of the entrance, links the reception, the conference room and the kitchen, as well as the service rooms such as the server room and the storage room. It is the first space that users encounter and is thus generous. It provides a space to meet during a break, after a conference or to wait for a meeting.

The second centrality, on the side of the offices, serves as distribution for the office spaces, as printers' center and as informal meeting point.

As the existing ceiling is low (2.5m), the partitions are built until the top, to avoid noise perturbations between offices, notably during presentations. No existing ceiling fixture has to be moved, and every room except the grants and subcontracts' office has an AC inlet.

The transparency of the partitions allows visual contacts between colleagues, a feeling of openness and more light. In between offices and where needed, frosted glass is installed to allow light to come in. White filling panels are installed on the walls where projection is needed.