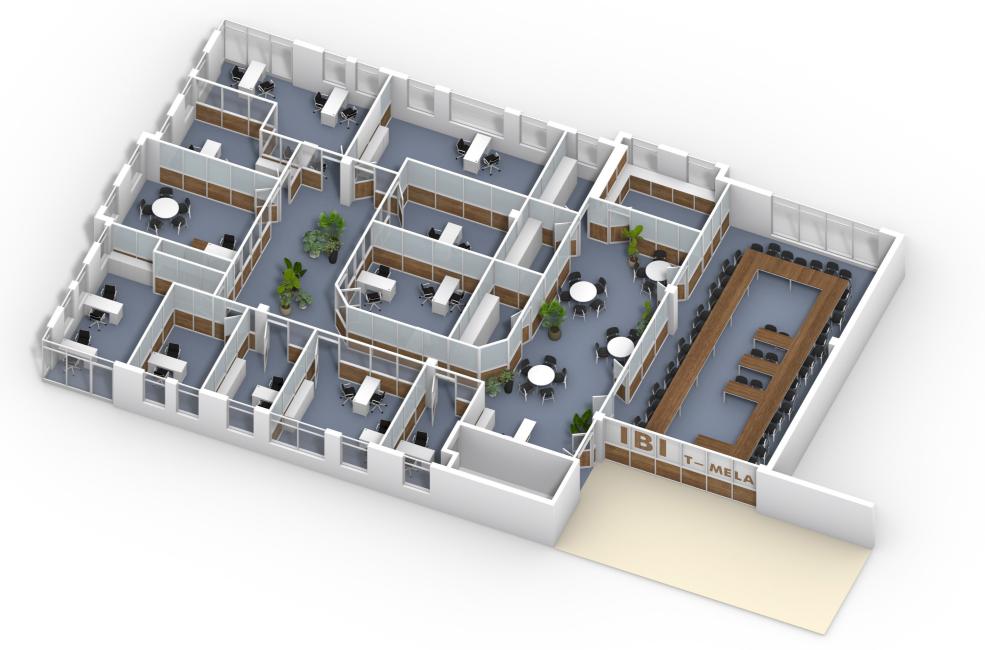

## **DESIGN CONCEPT**

The partitions are designed as to create two centralities within the office space.

The first one, on the side of the entrance, links the reception, the conference room and the kitchen, as well as the service rooms such as the server room and the storage room. It is the first space that users encounter and is thus generous. It provides a space to meet during a break, after a conference or to wait for a meeting.

The second centrality, on the side of the offices, serves as distribution for the office spaces, as printers' center and as informal meeting point.

As the existing ceiling is low (2.5m), the partitions are built until the top, to avoid noise perturbations between offices, notably during presentations. No existing ceiling fixture has to be moved, and every room except the grants and subcontracts' office has an AC inlet.

The transparency of the partitions allows visual contacts between colleagues, a feeling of openness and more light. In between offices and where needed, frosted glass is installed to allow light to come in. White filling panels are installed on the walls where projection is needed.