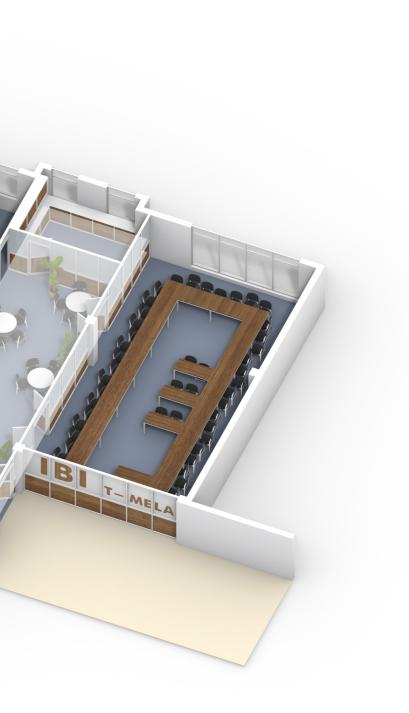

It provides a space to meet during a break, after a conference or to wait for a meeting.

The second centrality, on the side of the offices, serves as distribution for the office spaces, as printers' center and as informal meeting point.

As the existing ceiling is low (2.5m), the partitions are built until the top, to avoid noise perturbations between offices, notably during presentations. No existing ceiling fixture has to be moved, and every room except the grants and subcontracts' office has an AC inlet.

The transparency of the partitions allows visual contacts between colleagues, a feeling of openness and more light. In between offices and where needed, frosted glass is installed to allow light to come in. White filling panels are installed on the walls where projection is needed.







| existing<br>new<br>partitions type 1<br>(frosted/opaque) | <br>existing/new<br>double switch socket $\cancel{1}^2 \cancel{1}^2$<br>smoke detector |       |        | IBI T-MELA Office<br>PARTITIONING PLAN<br>Mlimani City | elevation partitions | 1:30<br>dinA3 |
|----------------------------------------------------------|----------------------------------------------------------------------------------------|-------|--------|--------------------------------------------------------|----------------------|---------------|
| (frosted/opaque)                                         | ACIII/OUL                                                                              |       |        | Milmani City                                           |                      |               |
| par