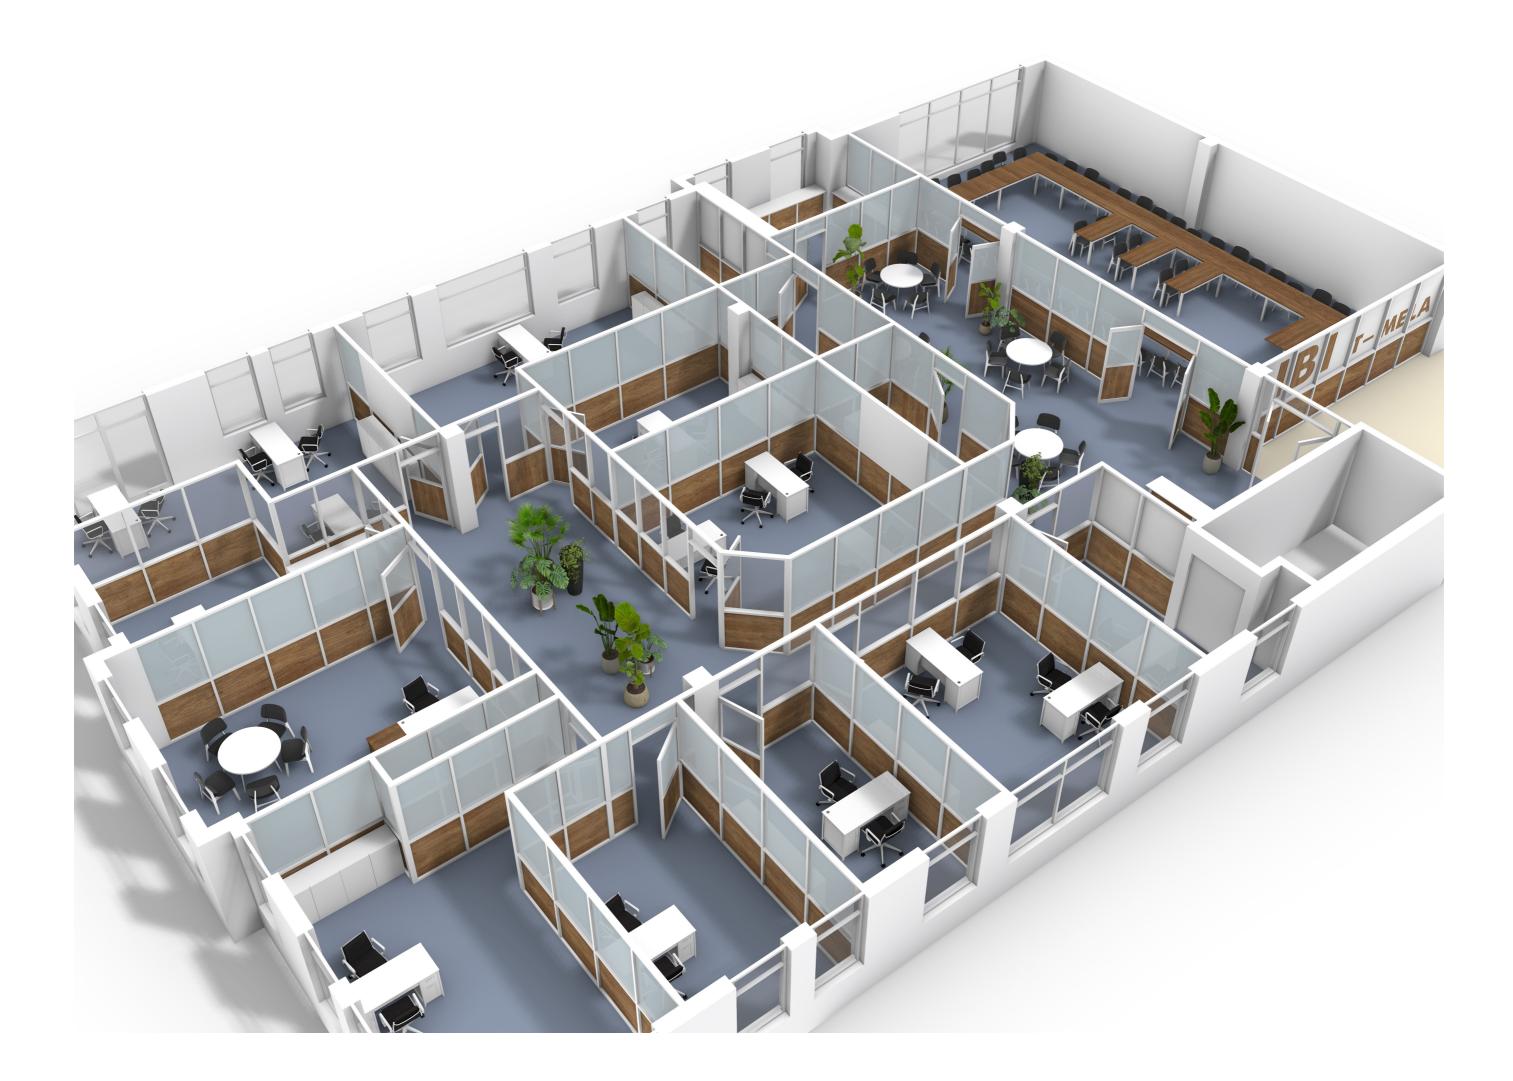

## **DESIGN CONCEPT**

The partitions are designed as to create two centralities within the office space.

The first one, on the side of the entrance, links the reception, the conference room and the kitchen, as well as the service rooms such as the server room and the storage room. It is the first space that users encounter and is thus generous. It provides a space to meet during a break, after a conference or to wait for a meeting.

The second centrality, on the side of the offices, serves as distribution for the office spaces, as printers' center and as informal meeting point.

As the existing ceiling is low (2.5m), the partitions are built until the top, to avoid noise perturbations between offices, notably during presentations. No existing ceiling fixture has to be moved, and every room except the grants and subcontracts' office has an AC inlet.

The transparency of the partitions allows visual contacts between colleagues, a feeling of openness and more light. In between offices and where needed, frosted glass is installed to allow light to come in. White filling panels are installed on the walls where projection is needed.