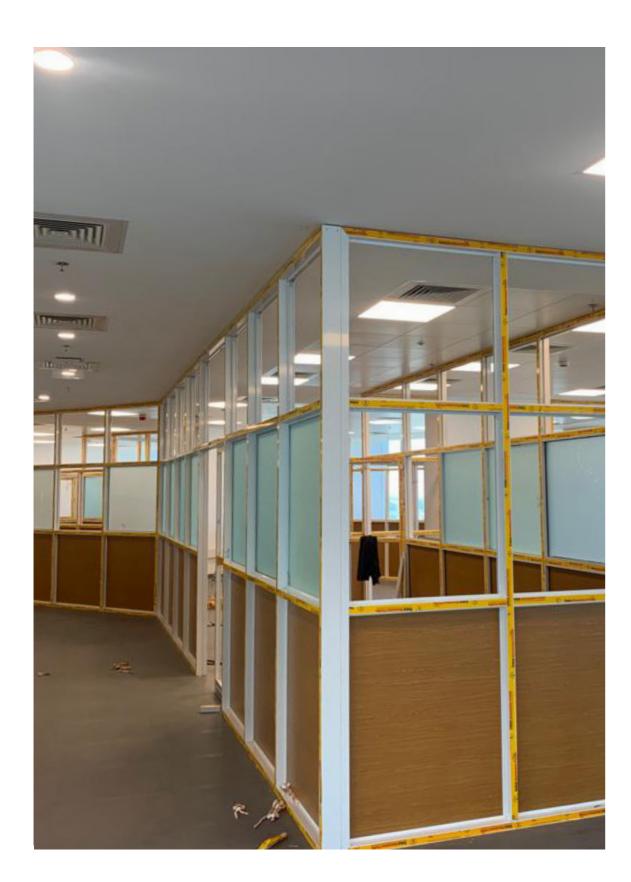

The transparency of the partitions allows visual contacts between colleagues, a feeling of openness and more light. In between offices and where needed, frosted glass is installed to allow light to come in. White filling panels are installed on the walls where projection is needed.

## **REFERENCE FOR MATERIALS**