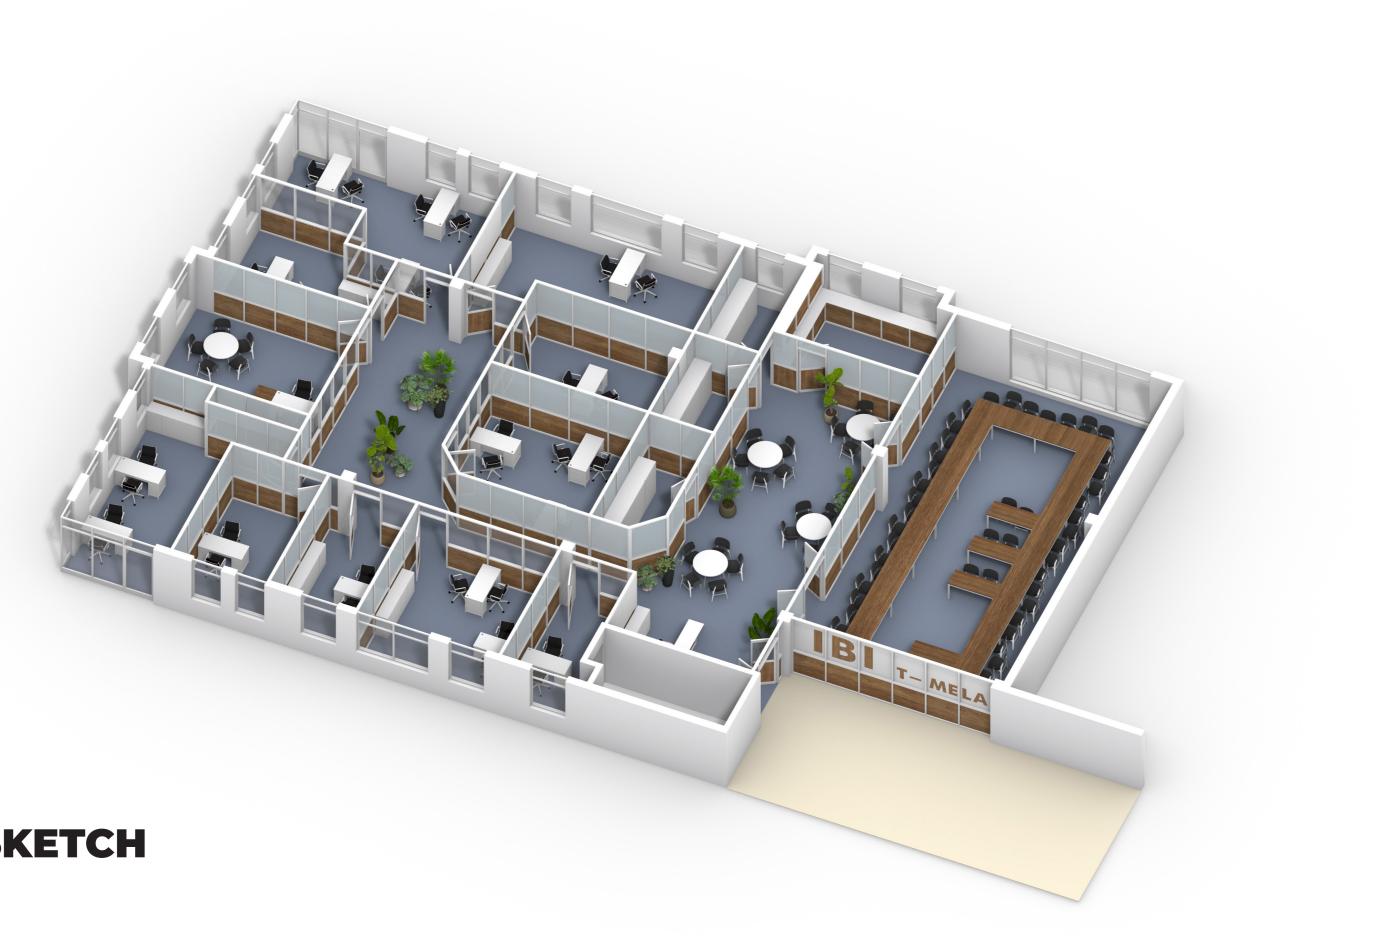

## **DESIGN CONCEPT**

The partitions are designed as to create two centralities within the office space.

The first one, on the side of the entrance, links the reception, the conference room and the kitchen, as well as the service rooms such as the server room and the storage room. It is the first space that users encounter and is thus generous. It provides a space to meet during a break, after a conference or to wait for a meeting.

The second centrality, on the side of the offices, serves as distribution for the office spaces, as printers' center and as informal meeting point.

As the existing ceiling is low (2.5m), the partitions are built until the top, to avoid noise perturbations between offices, notably during presentations. No existing ceiling fixture has to be moved, and every room except the grants and subcontracts' office has an AC inlet.

The transparency of the partitions allows visual contacts between colleagues, a feeling of openness and more light. In between offices and where needed, frosted glass is installed to allow light to come in. White filling panels are installed on the walls where projection is needed.