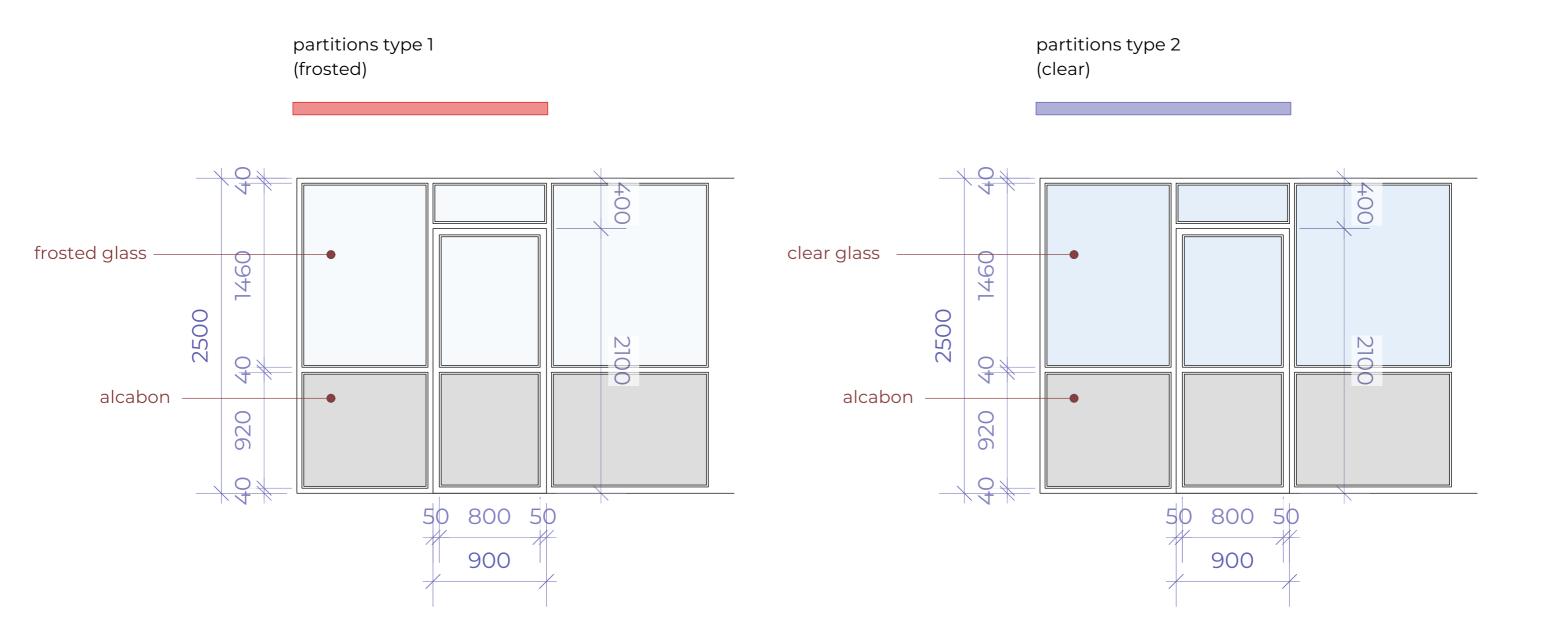

The transparency of the partitions allows visual contacts between colleagues, a feeling of openness and more light. In between offices and where needed, frosted glass is installed to allow light to come in. White filling panels are installed on the walls where projection is needed.

| existing<br>new<br>partitions type 1<br>(frosted/opaque) | <br>existing/new<br>double switch socket $\cancel{1}^2 \cancel{1}^2$<br>smoke detector |       |        | IBI T-MELA Office<br>PARTITIONING PLAN<br>Mlimani City | elevation partitions | 1:30<br>dinA3 |
|----------------------------------------------------------|----------------------------------------------------------------------------------------|-------|--------|--------------------------------------------------------|----------------------|---------------|
| (frosted/opaque)                                         | ACIII/OUL                                                                              |       |        | Milmani City                                           |                      |               |
| partitions type 2<br>(clear)                             | <br>lamps                                                                              | [:] I | legend | project name                                           | drawing type         | scale and     |